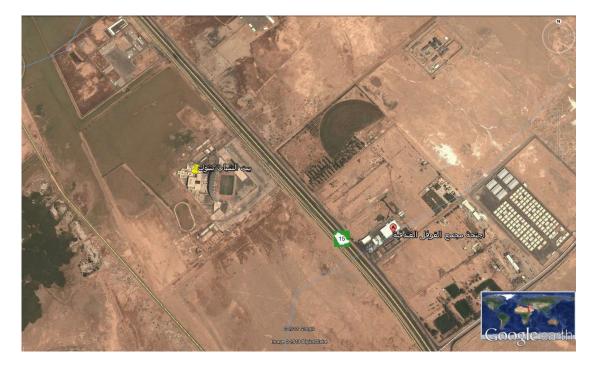

## Youth Dorm in Tabuk Region

Location

Width: 28.479627 °

Height 36.487142 °

House facilities

Size of the House: Number of beds 71 from 0 to 5 letters

Internal services

| Main Site                             | Laundry Services               |
|---------------------------------------|--------------------------------|
| Reservation Center (for International | Library/ Book Exchange         |
| Youth Dorms)                          | Smoking Area                   |
| Conferences Facilities                | Smoking Rooms                  |
| Money Exchange                        | Sports Equipment Storage Areas |
| Bicycle Rental                        | Travel Agencies                |
| Bicycle Parking Area                  |                                |