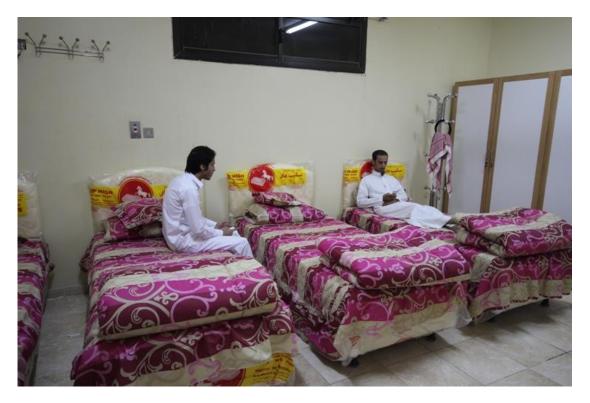

Youth Dorm in Shaqraa Governorate

Location

Width: 25.236873 °

Height 45.252412 °

House facilities

Size of the House: Number of beds 50 from 0 to 5 letters

Internal services

| Main Site                             | Laundry Services               |
|---------------------------------------|--------------------------------|
| Reservation Center (for International | Library/ Book Exchange         |
| Youth Dorms)                          | Smoking Area                   |
| Conferences Facilities                | Smoking Rooms                  |
| Money Exchange                        | Sports Equipment Storage Areas |
| Bicycle Rental                        | Travel Agencies                |
| Bicycle Parking Area                  |                                |

## Bedrooms