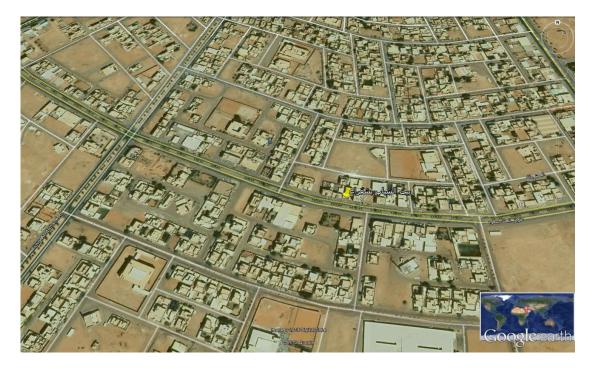

Youth Dorm in Shaqraa Governorate

Location

Width: 25.236873 °

Height 45.252412 °

House facilities

Size of the House: Number of beds 50 from 0 to 5 letters

Internal services

| Main Site                             | Laundry Services               |
|---------------------------------------|--------------------------------|
| Reservation Center (for International | Library/ Book Exchange         |
| Youth Dorms)                          | Smoking Area                   |
| Conferences Facilities                | Smoking Rooms                  |
| Money Exchange                        | Sports Equipment Storage Areas |
| Bicycle Rental                        | Travel Agencies                |
| Bicycle Parking Area                  |                                |