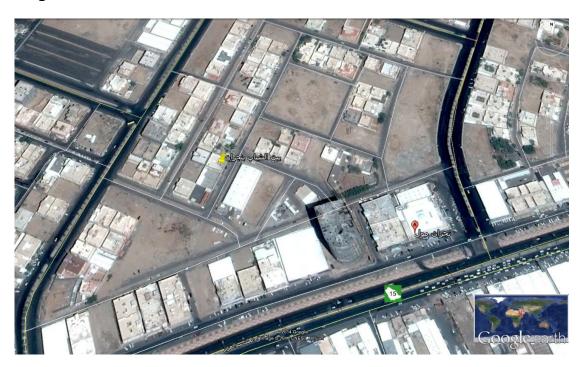

#### Location

Width: 17.549575 °

Height 44.233203 °

House facilities

Size of the House: Number of beds 70 from 0 to 5 letters

Internal services

Main Site

Reservation Center (for International

| 5- Tourism Areas and information about the current area                                                                                                  |
|----------------------------------------------------------------------------------------------------------------------------------------------------------|
| Sakam Forest 6 Kilometers from the house                                                                                                                 |
| Al Okhdood ancient citadel 6 Kilometers from the house                                                                                                   |
| Aba Al Rashash Park 4 kilometers from the house                                                                                                          |
| General Tourism Areas                                                                                                                                    |
| Define the areas that are available near the house, please select the nearby places only                                                                 |
| City Center- Public Garden- Parking areas- Port- Historical Site- Local Market-<br>Exhibitions- Restaurants- Shopping areas- Supermarket- Theater- beach |
| Entertainment and Fitness                                                                                                                                |
| Nearby parks:                                                                                                                                            |
| Bike riding                                                                                                                                              |
| Golf fields                                                                                                                                              |
| Athletics gym                                                                                                                                            |
| Hiking                                                                                                                                                   |
| Skiing Areas                                                                                                                                             |
| Swimming Pool                                                                                                                                            |
| Water Garden                                                                                                                                             |
| Images                                                                                                                                                   |
| The house from the outside                                                                                                                               |