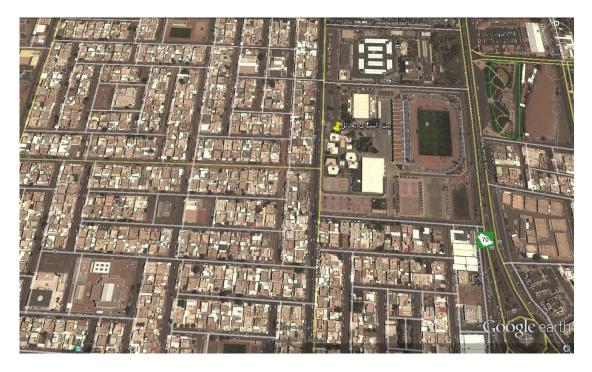

### Youth Dorm in Hai'il Region

Location

Width: 27.503975 °

Height 41.695320 °



House facilities

Size of the House: Number of beds 120

from 0 to 5 letters

Internal services

| Main Site                             | Laundry Services               |
|---------------------------------------|--------------------------------|
| Reservation Center (for International | Library/ Book Exchange         |
| Youth Dorms)                          | Smoking Area                   |
| Conferences Facilities                | Smoking Rooms                  |
| Money Exchange                        | Sports Equipment Storage Areas |
| Bicycle Rental                        | Travel Agencies                |
| Bicycle Parking Area                  |                                |

| Air Conditioner        | Food and Drinks Locations           |
|------------------------|---------