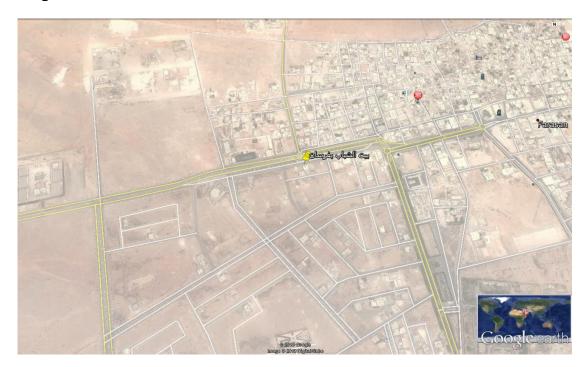

### Youth Dorm in Farasan Region

#### Location

Width: 16.700384°

Height 42.113064°



#### House facilities

Size of the House: Number of beds 50 from 0 to 5 letters

Internal services

Main Site

Reservation Center (for International

Youth Dorms)

**Conferences Facilities** 

Money Exchange

Bicycle Rental

Bicycle Parking Area

**Laundry Services** 

Library/ Book Exchange

**Smoking Area** 

**Smoking Rooms** 

**Sports Equipment Storage Areas** 

**Travel Agencies** 

Air Conditioner
Yes
Inside the Dorm / Nearby Restaurant
Closets
Yes
Licensed Bar
Luggage Room
Xitchen
Yes
Vending Machine
Parking Areas for Cars
Inside the Dorm
Near the Dorm

Food and Drinks Locations
Inside the Dorm / Nearby Restaurant
Vafe
Vafe
Vafe
Vending Machine

### **Entertainment and Fitness Facilities**

| Public Room    | Snooker Table     |
|----------------|-------------------|
| Disco