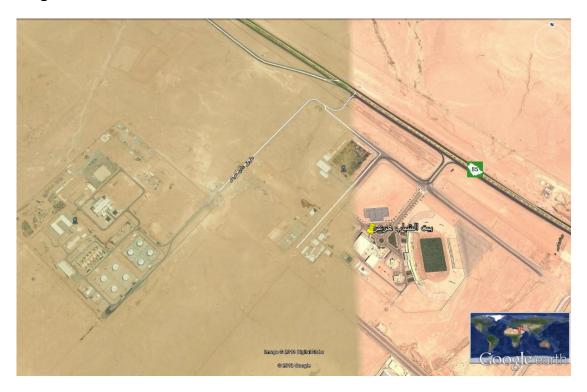

#### Youth Dorm in North Arar

#### Location

Width: 30.926225 °

Height 41.065098°

House facilities

Size of the House: Number of beds 76 from 0 to 5 letters

Internal services

Main Site
Reservation Center (for International
Youth Dorms)
Conferences Facilities
Money Exchange
Bicycle Rental
Bicycle Parking Area