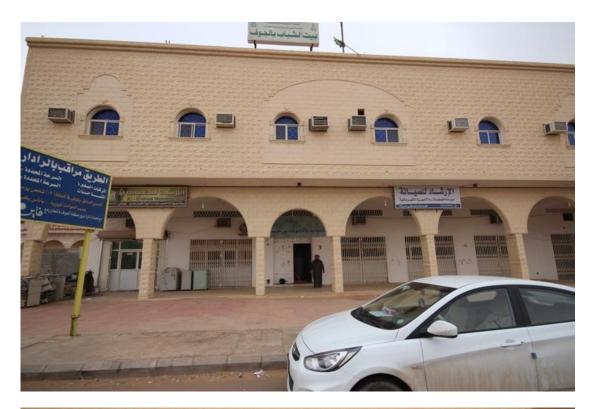

5- Tourism Areas and information about the current area

| The Historic Zaabal Castle       | 3 Kilometers from the house                                                                         |
|----------------------------------|-----------------------------------------------------------------------------------------------------|
| Al Dajajeel                      | 25 Kilometers from the house                                                                        |
| Domat Al Jandal Lake             | 35 kilometers from the house                                                                        |
| General Tourism Areas            |                                                                                                     |
| Define the areas that are a only | vailable near the house, please select the nearby places                                            |
| •                                | - Parking areas- Port- Historical Site- Local Market-<br>hopping areas- Supermarket- Theater- beach |
| Entertainment and Fitness        |                                                                                                     |
| Nearby parks                     |                                                                                                     |
| Bike riding                      |                                                                                                     |
| Golf fields                      |                                                                                                     |
| Athletics gym                    |                                                                                                     |
| Hiking                           |                                                                                                     |
| Skiing Areas                     |                                                                                                     |
| Swimming Pool                    |                                                                                                     |
| Water Garden                     |                                                                                                     |
| The House's building             | Images                                                                                              |
|                                  |                                                                                                     |