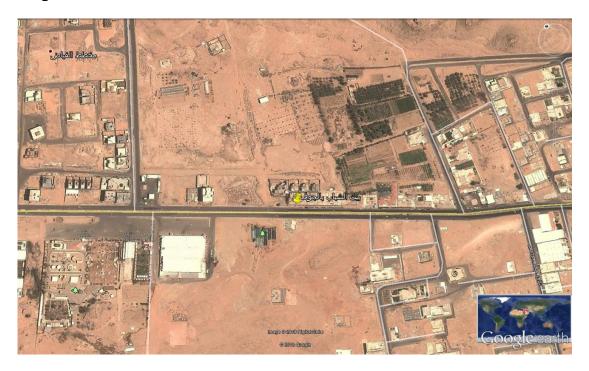

#### Location

Width: 29.982280°

Height 40.178699°

5- Tourism Areas and information about the current area

| The Historic Zaabal Castle       | 3 Kilometers from the house                                                                         |
|----------------------------------|-----------------------------------------------------------------------------------------------------|
| Al Dajajeel                      | 25 Kilometers from the house                                                                        |
| Domat Al Jandal Lake             | 35 kilometers from the house                                                                        |
| General Tourism Areas            |                                                                                                     |
| Define the areas that are a only | vailable near the house, please select the nearby places                                            |
| •                                | - Parking areas- Port- Historical Site- Local Market-<br>hopping areas- Supermarket- Theater- beach |
| Entertainment and Fitness        |                                                                                                     |
| Nearby parks                     |                                                                                                     |
| Bike riding                      |                                                                                                     |
| Golf fields                      |                                                                                                     |
| Athletics gym                    |                                                                                                     |
| Hiking                           |                                                                                                     |
| Skiing Areas                     |                                                                                                     |
| Swimming Pool                    |                                                                                                     |
| Water Garden                     |                                                                                                     |
| The House's building             | Images                                                                                              |
|                                  |                                                                                                     |