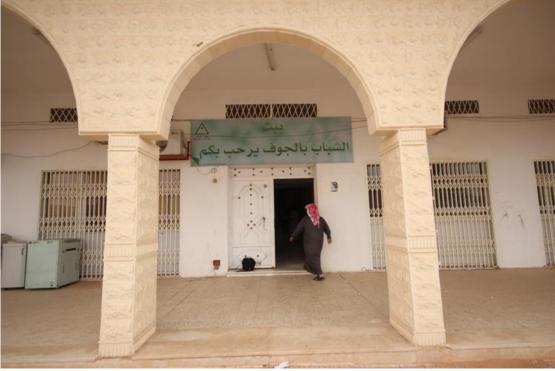

5- Tourism Areas and information about the current area

| The Historic Zaabal Castle       | 3 Kilometers from the house                                                                         |
|----------------------------------|-----------------------------------------------------------------------------------------------------|
| Al Dajajeel                      | 25 Kilometers from the house                                                                        |
| Domat Al Jandal Lake             | 35 kilometers from the house                                                                        |
| General Tourism Areas            |                                                                                                     |
| Define the areas that are a only | vailable near the house, please select the nearby places                                            |
| •                                | - Parking areas- Port- Historical Site- Local Market-<br>hopping areas- Supermarket- Theater- beach |
| Entertainment and Fitness        |                                                                                                     |
| Nearby parks                     |                                                                                                     |
| Bike riding                      |                                                                                                     |
| Golf fields                      |                                                                                                     |
| Athletics gym                    |                                                                                                     |
| Hiking                           |                                                                                                     |
| Skiing Areas                     |                                                                                                     |
| Swimming Pool                    |                                                                                                     |
| Water Garden                     |                                                                                                     |
| The House's building             | Images                                                                                              |
|                                  |                                                                                                     |