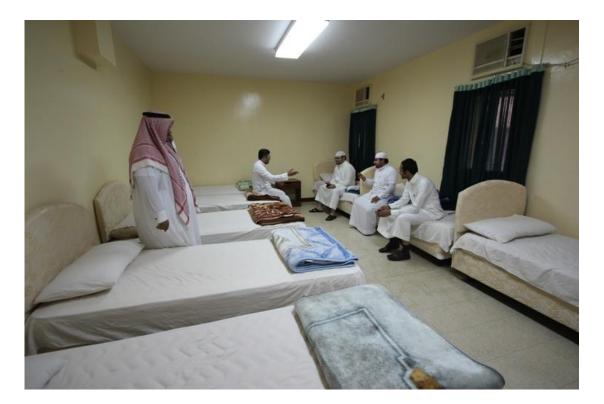

the house

King Abdullah Park 500 meters from the house

General Tourism Areas

Define the areas that are available near the house, please select the nearby places only

City Center- Public Garden- Parking areas- Port- Historical Site- Local Market-Exhibitions- Restaurants- Shopping areas- Supermarket- Theater- beach

| Entertainment and Fitness        |
|----------------------------------|
| Nearby parks: King Abdullah Park |
| Bike riding                      |
| Golf fields                      |
| Athletics gym                    |
| Hiking                           |
| Skiing Areas                     |
| Swimming Pool                    |
| Water Garden                     |

Images

House Entrance



Outside Building



Reception



The house



Reception



# Hallways



Bedrooms



# Restaurant



Bedrooms