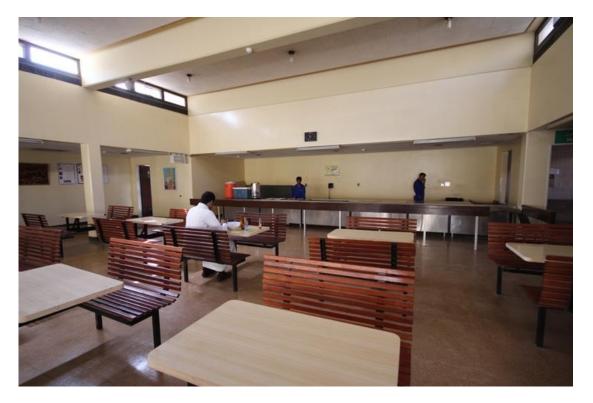

Abdullah Park 500 meters from the house

General Tourism Areas

Define the areas that are available near the house, please select the nearby places only

City Center- Public Garden- Parking areas- Port- Historical Site- Local Market-Exhibitions- Restaurants- Shopping areas- Supermarket- Theater- beach

| Entertainment and Fitness        |
|----------------------------------|
| Nearby parks: King Abdullah Park |
| Bike riding                      |
| Golf fields                      |
| Athletics gym                    |
| Hiking                           |
| Skiing Areas                     |
| Swimming Pool                    |
| Water Garden                     |

Images

House Entrance



Outside Building



Reception



The house



Reception



# Hallways



Bedrooms



# Restaurant



Bedrooms