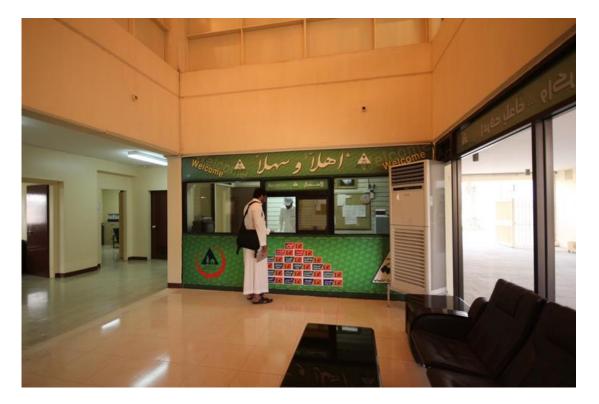

s from the house

Jabal Al Kara 2.5 Kilometers from the house

King Abdullah Park 500 meters from the house

General Tourism Areas

Define the areas that are available near the house, please select the nearby places only

City Center- Public Garden- Parking areas- Port- Historical Site- Local Market-Exhibitions- Restaurants- Shopping areas- Supermarket- Theater- beach

| Entertainment and Fitness        |
|----------------------------------|
| Nearby parks: King Abdullah Park |
| Bike riding                      |
| Golf fields                      |
| Athletics gym                    |
| Hiking                           |
| Skiing Areas                     |
| Swimming Pool                    |
| Water Garden                     |

Images

House Entrance



Outside Building



Reception



The house



Reception



# Hallways



Bedrooms



# Restaurant



Bedrooms