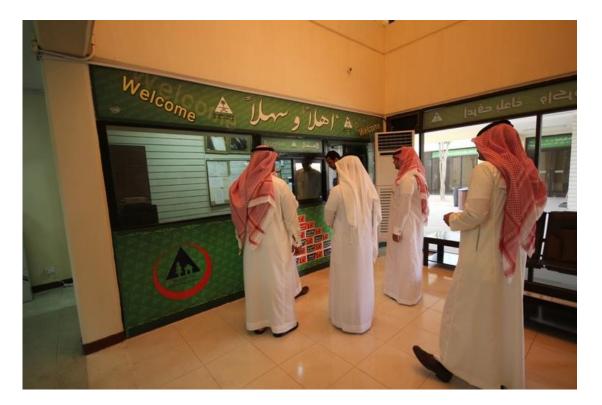

Kara 2.5 Kilometers from the house

King Abdullah Park 500 meters from the house

General Tourism Areas

Define the areas that are available near the house, please select the nearby places only

City Center- Public Garden- Parking areas- Port- Historical Site- Local Market-Exhibitions- Restaurants- Shopping areas- Supermarket- Theater- beach

| Entertainment and Fitness        |
|----------------------------------|
| Nearby parks: King Abdullah Park |
| Bike riding                      |
| Golf fields                      |
| Athletics gym                    |
| Hiking                           |
| Skiing Areas                     |
| Swimming Pool                    |
| Water Garden                     |

Images

House Entrance



Outside Building



Reception



The house



Reception



# Hallways



Bedrooms



# Restaurant



Bedrooms